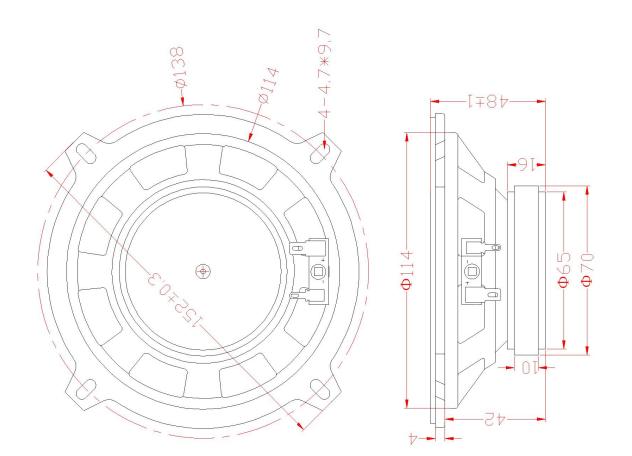

## Dimensional drawings

Frequency Response Curve (only for reference)

## **Technical Specifications**

| Item                         | Specifications                   |
|------------------------------|----------------------------------|
| Size                         | 130mm*130mm*48mm                 |
| Impedance                    | 4±15%                            |
| Resonance frequency          | 90±20%                           |
| Rated input power            | 10W                              |
| Maximum input power          | 15W                              |
| Buzz & Rattle                | Must be normal                   |
| SPL(1W 1m sine wave)         | $87 \pm 3$ dB(at 1.0KHz average) |
| THD(1W/1m,1000Hz)            | MAX 5%                           |
| <b>Operating temperature</b> | <b>-25~+70</b> ℃                 |
| Storage temperature          | <b>-25~+70</b> ℃                 |
| Weight                       | pprox270g                        |
|                              |                                  |
|                              |                                  |
|                              |                                  |