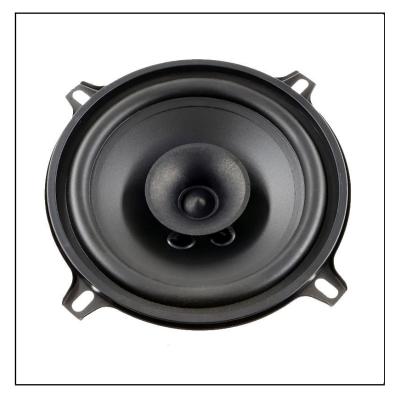

## **MULTIMEDIA SPEAKER**

MODEL NO: HP130-4R-0405D-D Stock No: 405

Professionally Approved Products bring to you professional quality parts across all product categories. Our product range has been tested by engineers and provides a comparable quality to the leading brands without paying a premium price.