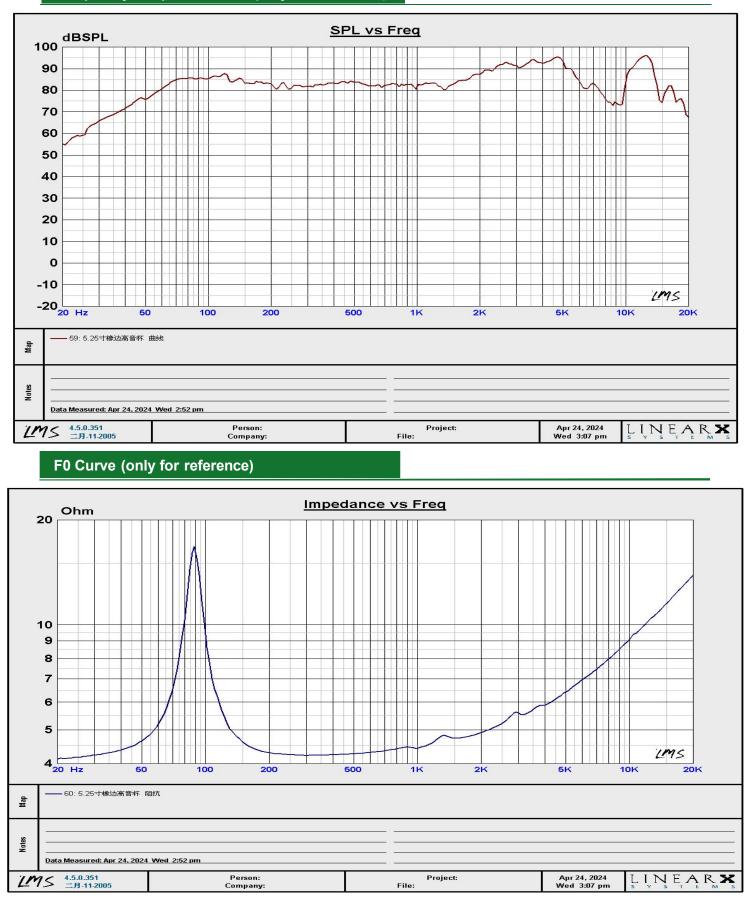

## Dimensional drawings

Frequency Response Curve (only for reference)

## **Technical Specifications**

| Item                         | Specifications                   |
|------------------------------|----------------------------------|
| Size                         | 130mm*130mm*48mm                 |
| Impedance                    | 4±15%                            |
| Resonance frequency          | 90±20%                           |
| Rated input power            | 10W                              |
| Maximum input power          | 15W                              |
| Buzz & Rattle                | Must be normal                   |
| SPL(1W 1m sine wave)         | $87 \pm 3$ dB(at 1.0KHz average) |
| THD(1W/1m,1000Hz)            | MAX 5%                           |
| <b>Operating temperature</b> | <b>-25~+70</b> ℃                 |
| Storage temperature          | <b>-25~+70</b> ℃                 |
| Weight                       | pprox270g                        |
|                              |                                  |
|                              |                                  |
|                              |                                  |